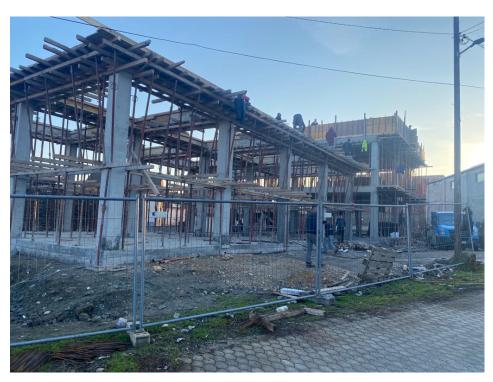

## CONSTRUCTION OF TERRITORIAL FIRE-FIGHTING STATION

Core activities of the CROSS BORDER FIRESHIELD project are continuing their implementation with intense dynamics and according to the established timeframe of the project. One of those activities is the construction of the Territorial fire-fighting Station in the village of Gradec, Vrapciste Municipality.

As part of the works contract concluded in September 2022, the contractor has successfully built vast part of the outer shell of the firefighting Station. If the weather conditions in the upcoming months enable the works to continue with the same tempo, it is expected the station to be completely built and put into function by the summer of 2023.