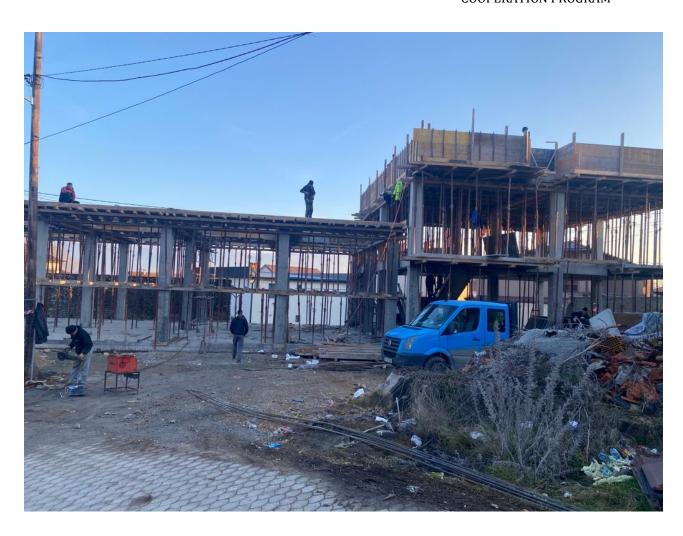

## CONSTRUCTION OF TERRITORIAL FIRE-FIGHTING STATION

Core activities of the CROSS BORDER FIRESHIELD project are continuing their implementation with intense dynamics and according to the established timeframe of the project. One of those activities is the construction of the Territorial fire-fighting Station in the village of Gradec, Vrapciste Municipality.

As part of the works contract concluded in September 2022, the contractor has successfully built vast part of the outer shell of the firefighting Station. If the weather conditions in the upcoming months enable the works to continue with the same tempo, it is expected the station to be completely built and put into function by the summer of 2023.