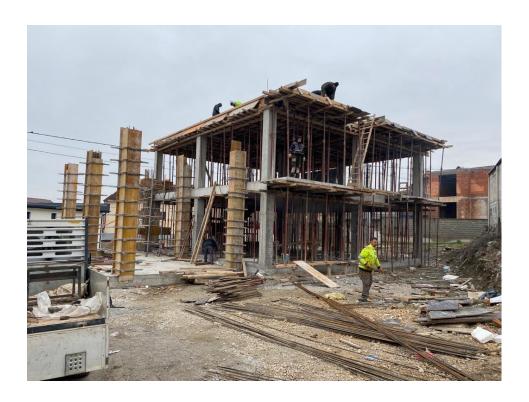

## CONSTRUCTION OF TERRITORIAL FIRE-FIGHTING STATION

Core activities of the CROSS BORDER FIRESHIELD project are continuing their implementation with intense dynamics and according to the established timeframe of the project. One of those activities is the construction of the Territorial fire-fighting Station in the village of Gradec, Vrapciste Municipality.

As part of the works contract concluded in September 2022, the contractor has successfully built vast part of the outer shell of the firefighting Station. If the weather conditions in the upcoming months enable the works to continue with the same tempo, it is expected the station to be completely built and put into function by the summer of 2023.